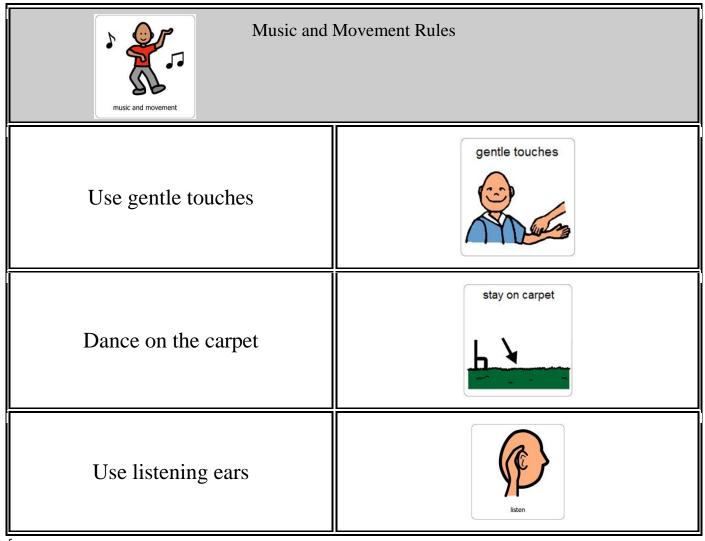

## Story Time/Library Rules



## Music and Movement Rules



Reference

## Outside Playground Rules

| Playground Rules |                           |
|------------------|---------------------------|
|                  | Look and listen           |
|                  | Wait your turn            |
|                  | Use gentle touches        |
|                  | Feet-first down the slide |
|                  | Climb by a teacher        |

Reference:
IRIS Center Peabody College, Vanderbilt University, Nashville, TN <a href="http://Iris.peabody.vanderbilt.edu/module/ecbm/cresource">http://Iris.peabody.vanderbilt.edu/module/ecbm/cresource</a>

In the Art Center, we... Share materials with friends Put on a smock before painting Follow directions Keep our hands to ourselves Put artwork away when done