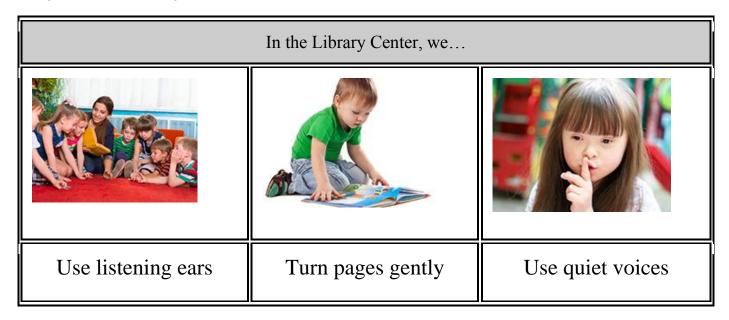

## Story Time/Library Rules



## Music and Movement Rules



Reference

## Outside Playground Rules

| Playground Rules |                           |
|------------------|---------------------------|
|                  | Look and listen           |
|                  | Wait your turn            |
|                  | Use gentle touches        |
|                  | Feet-first down the slide |
|                  | Climb by a teacher        |

Reference:
IRIS Center Peabody College, Vanderbilt University, Nashville, TN <a href="http://Iris.peabody.vanderbilt.edu/module/ecbm/cresource">http://Iris.peabody.vanderbilt.edu/module/ecbm/cresource</a>

In the Art Center, we... Share materials with friends Put on a smock before painting Follow directions Keep our hands to ourselves Put artwork away when done